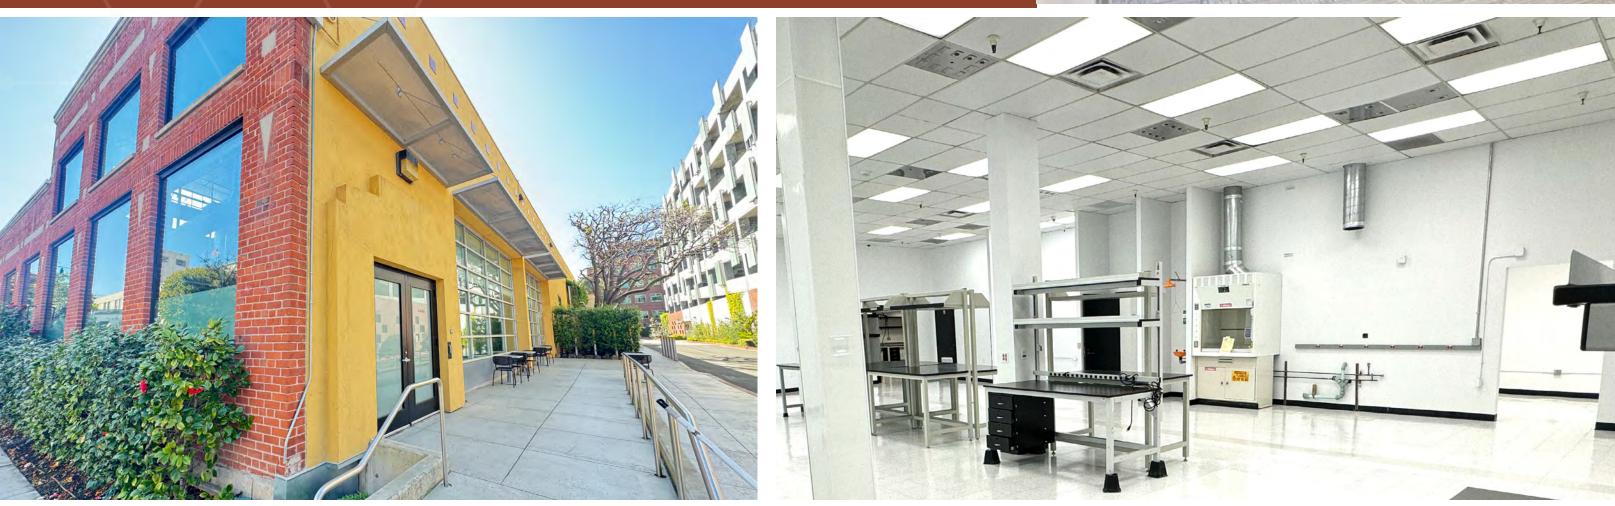

#### LAB BUILD-OUT

- Recently renovated lab and pilot lab facility
- Three (3) lab support rooms
- Glass/autoclave wash room
- Fume Hood
- Ceiling drop-down plug-ins with house air and CDA
- Walk-in cold storage room
- Vestibule separation entrance from street frontage with adjacent shipping & receiving room within lab
- IT room within Lab
- Backup generator