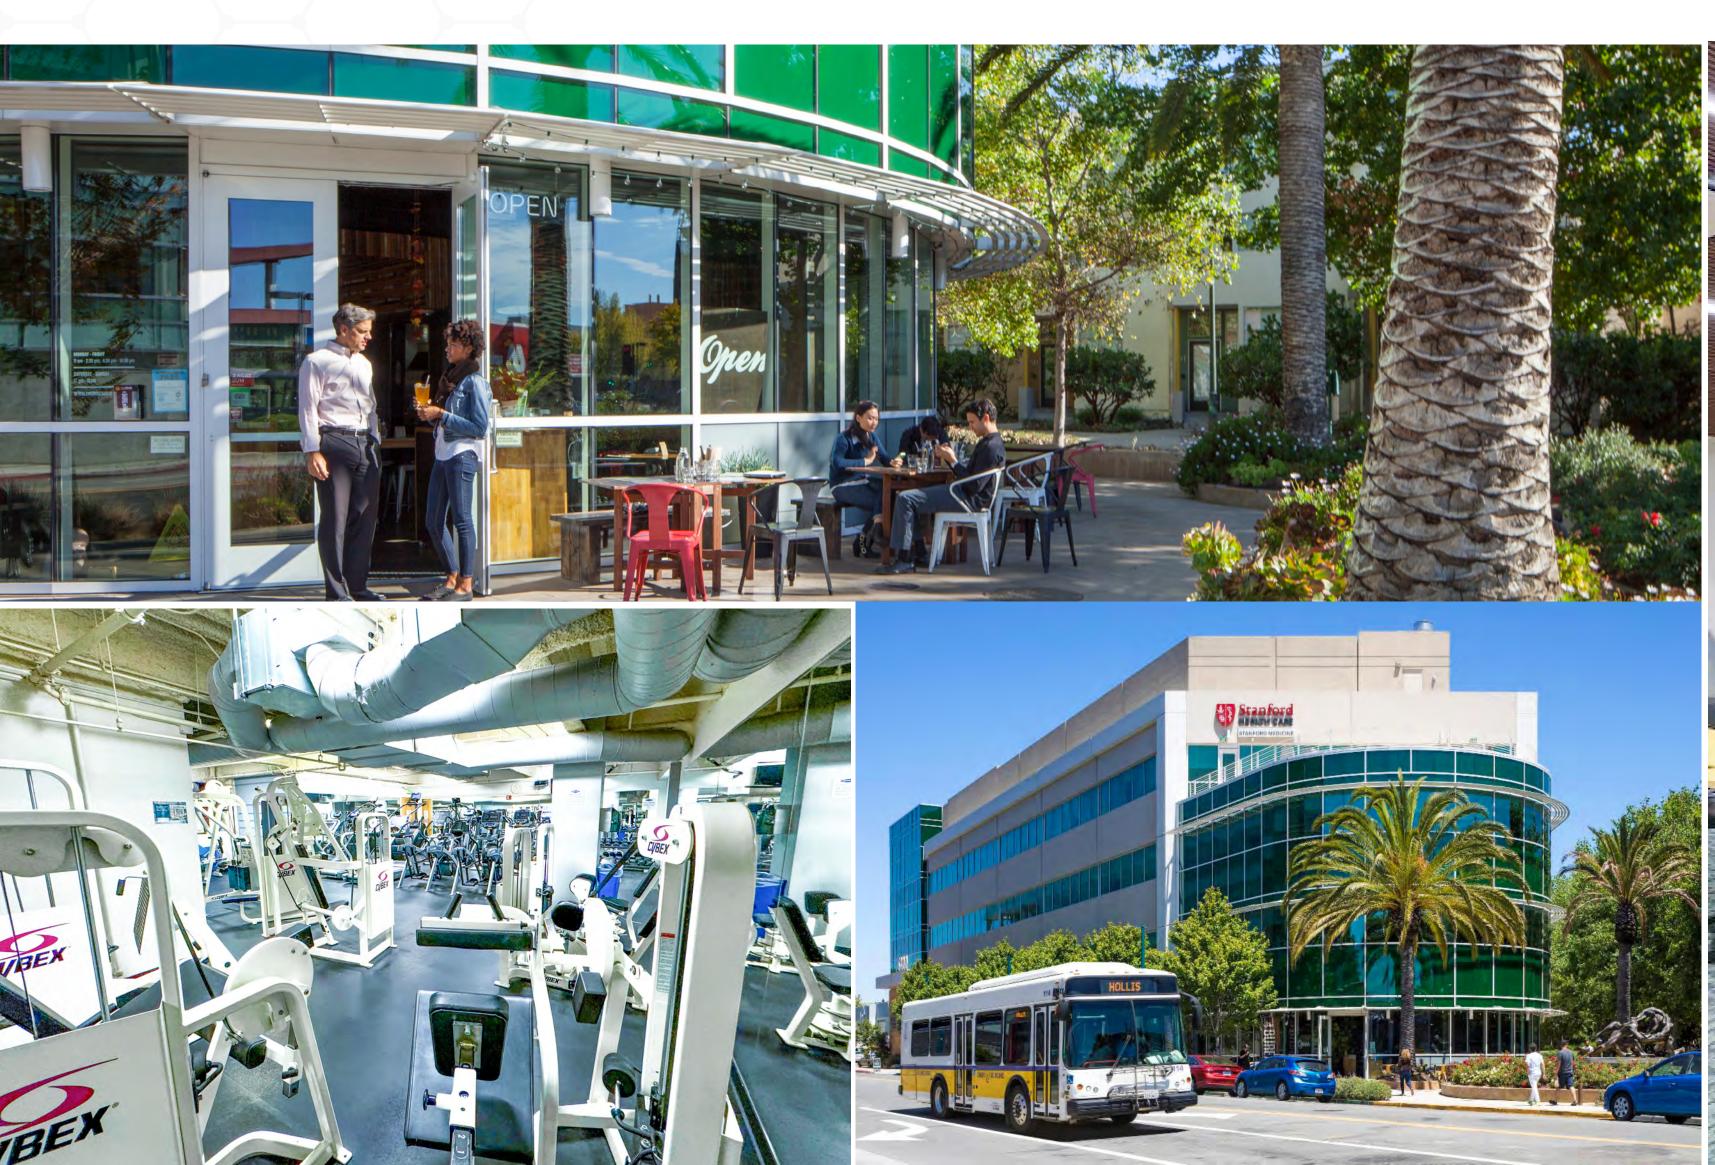

#### BEST IN CLASS AMENITIES

- Campus fitness center
- Shared conference rooms throughout campus
- Bi-monthly speaker series in collaboration with all Wareham tenants
- Bike parking, bike share, and bike repair stations
- Abundance of food and beverage opportunities on campus and surrounding area
- 24/7 on-site security

#### **HEALTH & WELLNESS**

- Abundance of natural light throughout interior building
- Private exterior tenant patio
- Lush organic gardens and art throughout campus

#### TRANSPORTATION

- Direct access to last mile transit options including AC transit, Emery-Go-Round shuttle to BART, and ride share services
- Adjacent to Amtrak Intermodal Transit Center with Capitol Corridor route from Sacramento to San Jose.
- Ample parking throughout campus with additional street level public parking throughout campus.