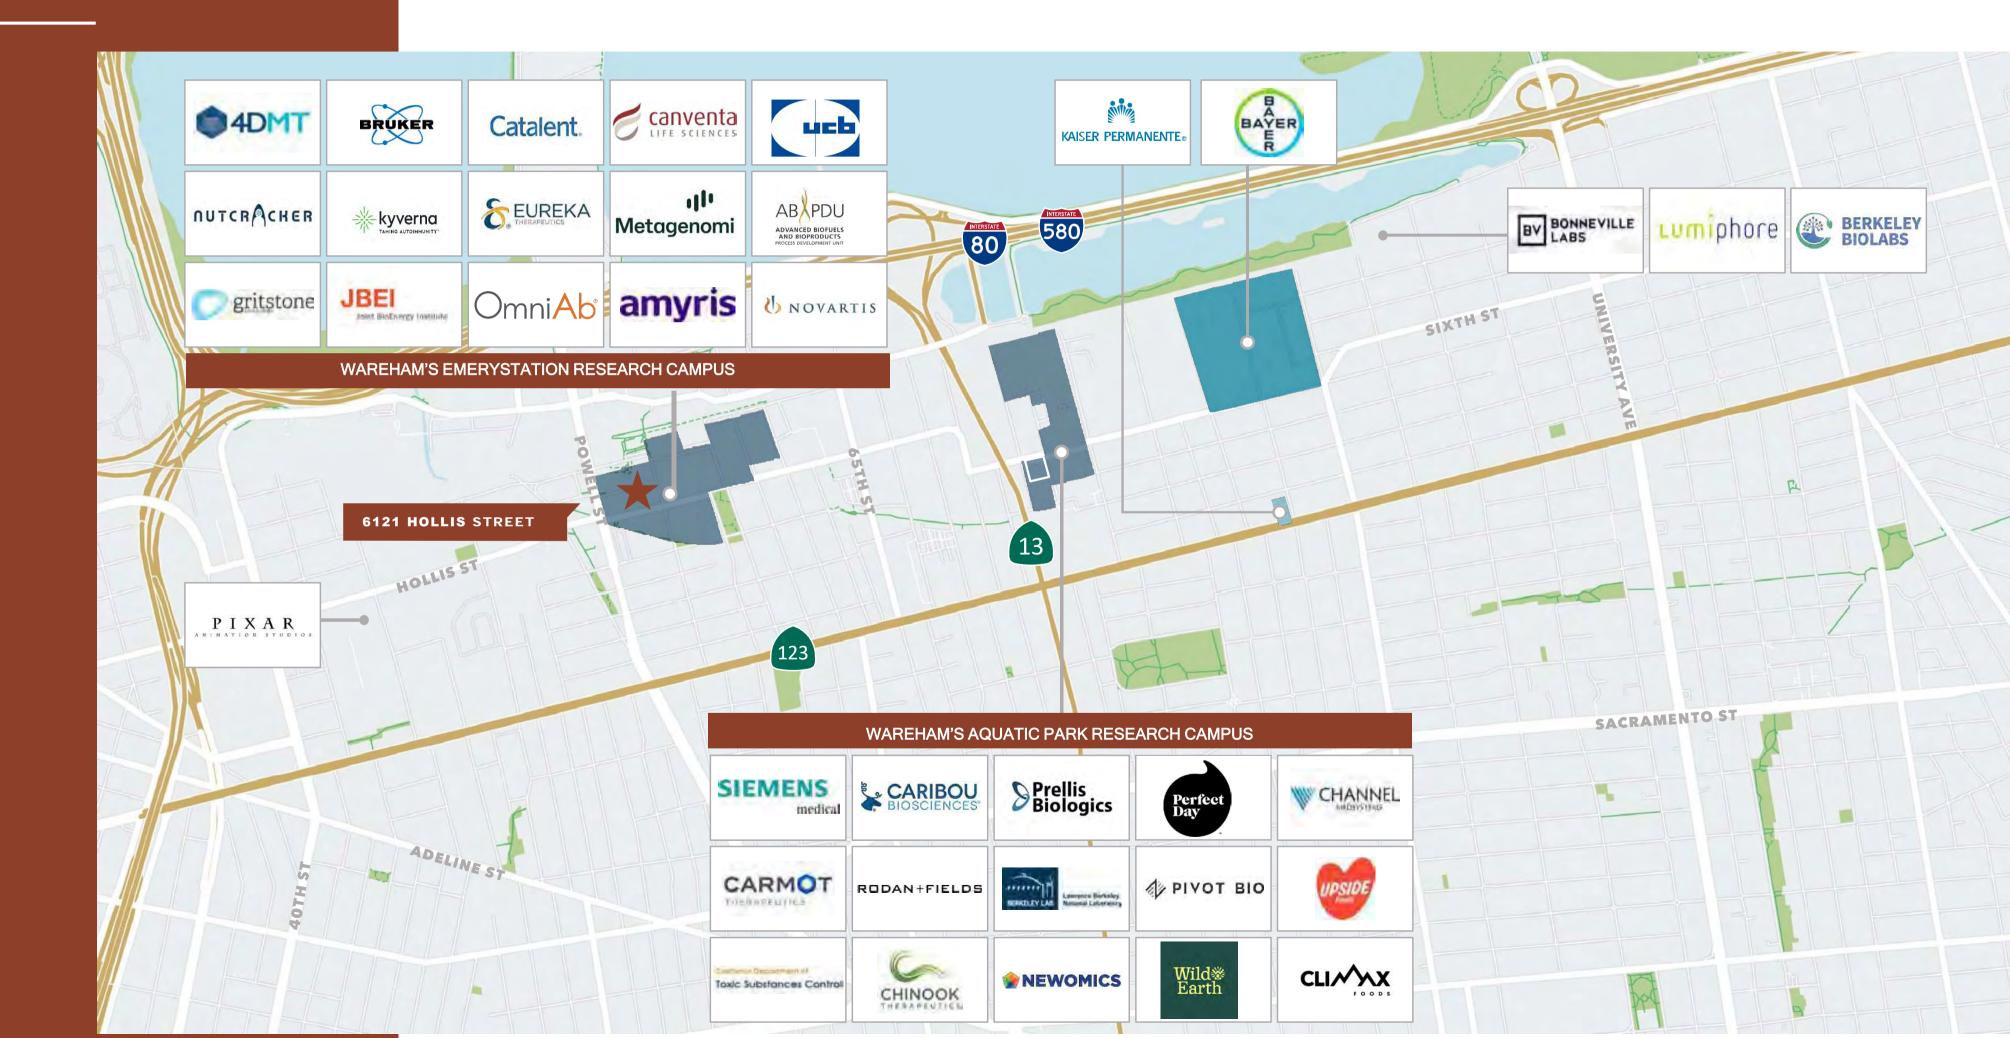

## ATTRACTING THE BEST AND THE BRIGHTEST TENANTS

Tenants grow with Wareham and recruit from one of the most important science and tech ecosystems in the world including three nearby world-renowned universities — UC Berkeley, UC San Francisco, and Stanford University — and Lawrence Berkeley National Laboratory, the oldest federal lab in the U.S.

## IN THE HEART OF THE EAST SHORE BIOTECH AND RESEARCH CLUSTER ONE OF THE BAY AREA'S EARLIEST AND MOST SUCCESSFUL CENTERS OF INNOVATION

#### OFFICE AND LABORATORY

space in a Wareham research campus with potential collaborators in one of the largest research clusters in Northern California