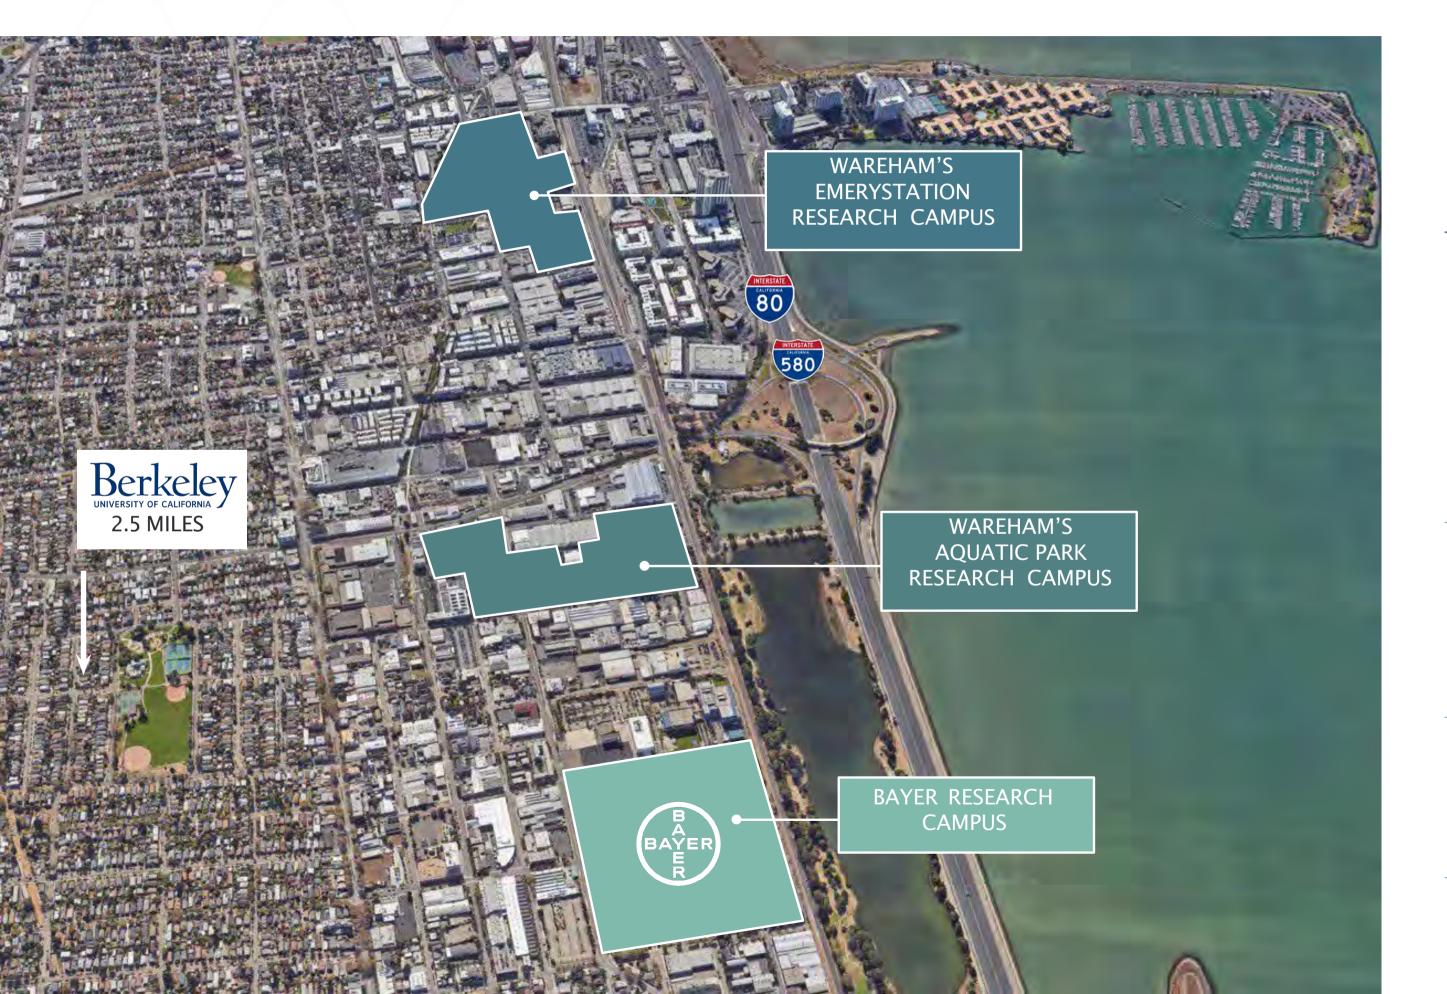

## ATTRACTING THE BEST AND THE BRIGHTEST TENANTS

Tenants grow with Wareham and recruit from one of the most important science and tech ecosystems in the world including three nearby world-renowned universities — UC Berkeley, UC San Francisco, and Stanford University — and Lawrence Berkeley National Laboratory, the oldest federal lab in the U.S.

## IN THE HEART OF THE EAST SHORE BIOTECH AND RESEARCH CLUSTER ONE OF THE BAY AREA'S EARLIEST AND MOST SUCCESSFUL CENTERS OF INNOVATION

#### OFFICE AND LABORATORY

space in a Wareham research campus with potential collaborators in one of the largest research clusters in Northern California