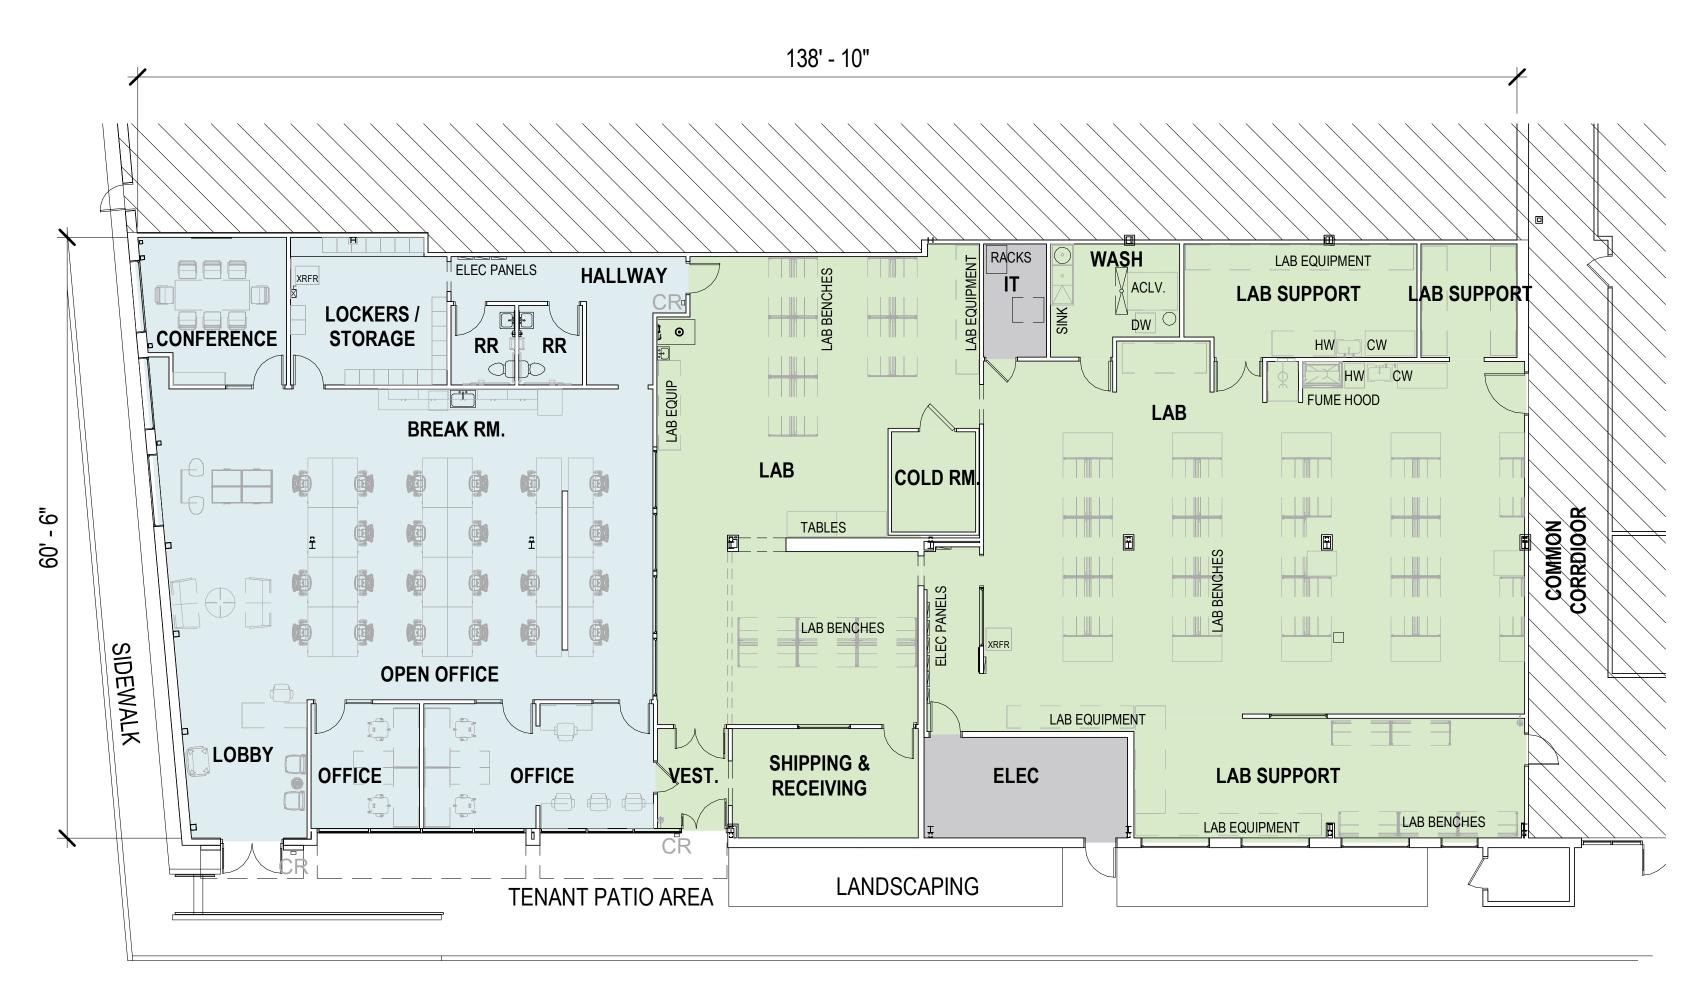

### SUITE 600 | ±8,392 RSF

\*Hypothetical furniture plan

#### LEGEND

BUILDING SUPPORT | 300 SF LAB | 5,054 SF OPEN OFFICE | 3,038 SF

#### LAB BUILD-OUT

- Recently renovated lab and pilot lab facility
- Three (3) lab support rooms
- Glass/autoclave wash room
- Fume Hood
- Ceiling drop-down plug-ins with house air and CDA
- Walk-in cold storage room
- Vestibule separation entrance from street frontage with adjacent shipping & receiving room within lab
- IT room within Lab
- Backup generator

#### **OFFICE BUILD-OUT:**

- Street frontage entrance with double doors
- Two (2) private offices
- Conference room
- Open office area with room for (+/-) 24 desks
- Lockers and storage room
- Two (2) private restrooms within suite
- Kitchenette