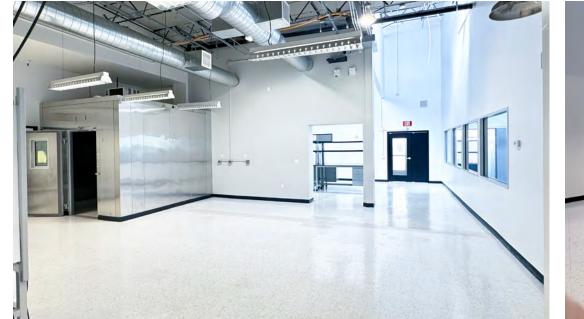

PROPERTY INTERIOR

LAB AND OFFICE FOR LEASE

#### LAB BUILD-OUT

- Recently renovated lab and pilot lab facility
- Three (3) lab support rooms
- Glass/autoclave wash room
- Fume Hood
- Ceiling drop-down plug-ins with house air and CDA
- Walk-in cold storage room
- Vestibule separation entrance from street frontage with adjacent shipping & receiving room within lab
- IT room within Lab
- Backup generator