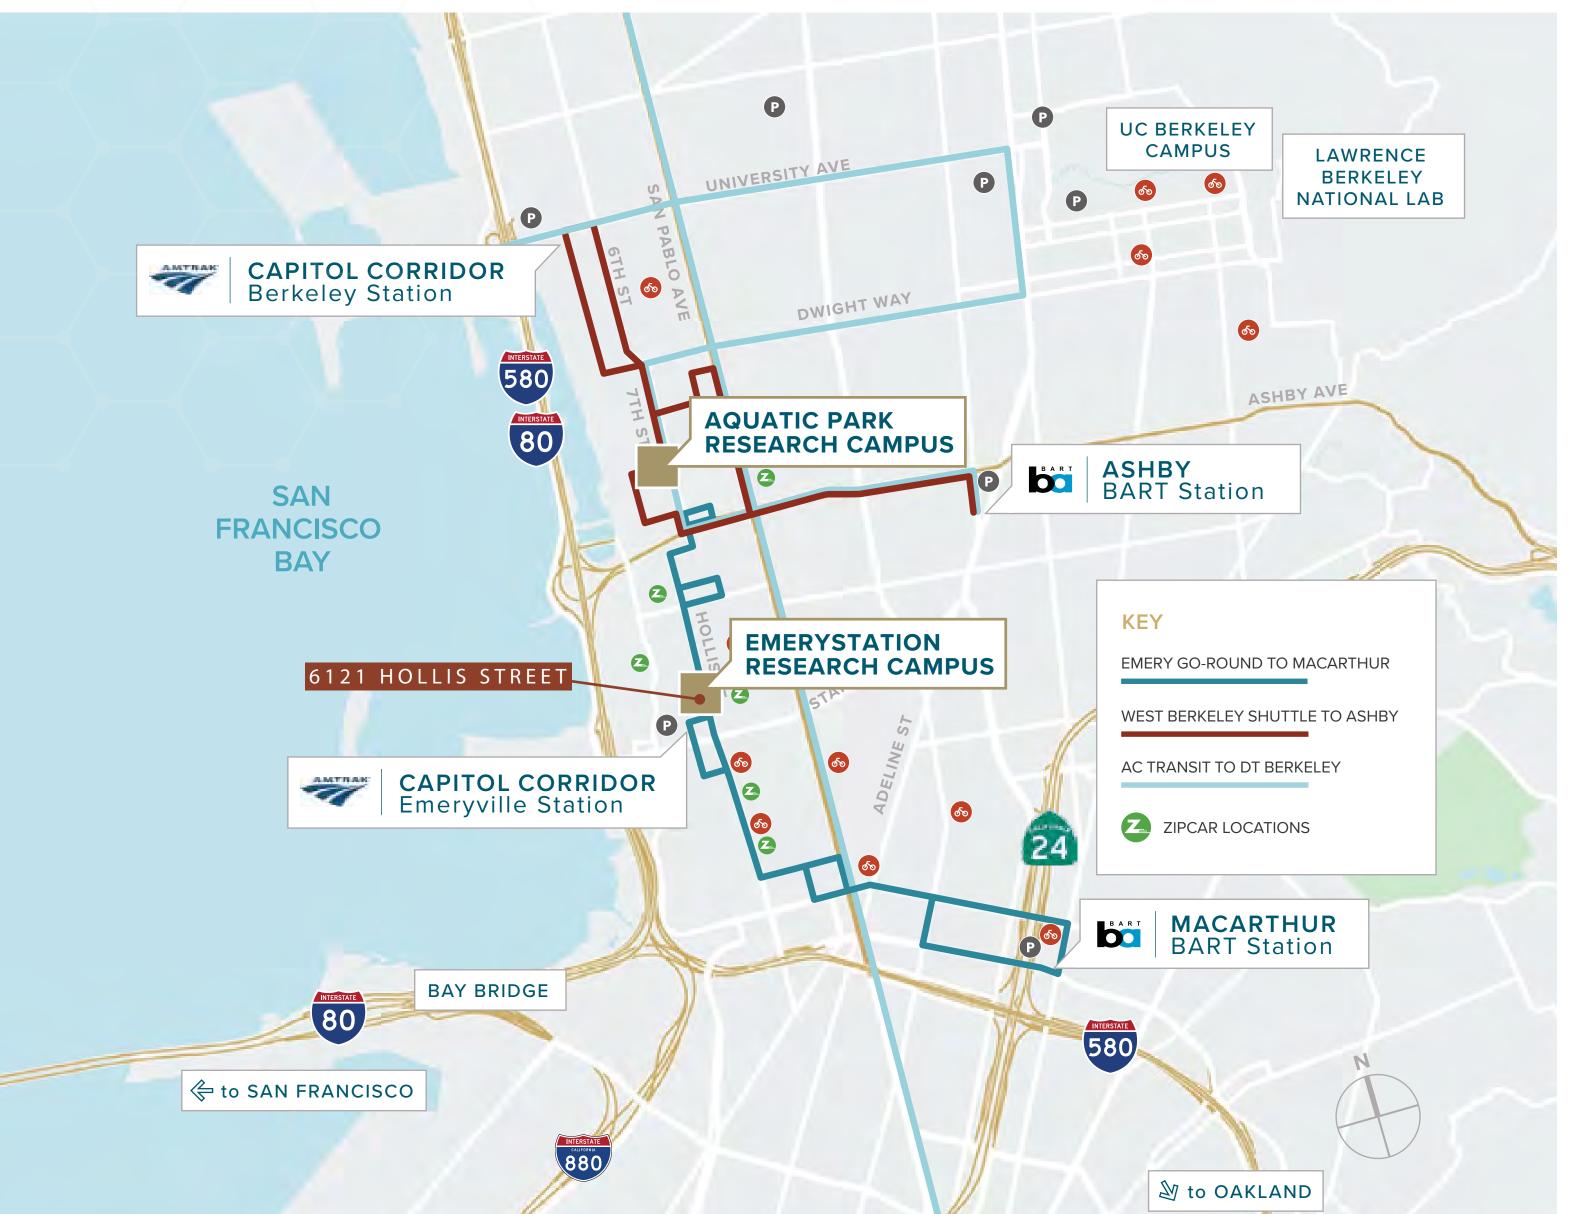

#### TRANSPORTATION

- Direct access to last mile transit options including AC transit, Emery-Go-Round shuttle to BART, and ride share services
- Adjacent to Amtrak Intermodal Transit Center with Capitol Corridor route from Sacramento to San Jose.
- Ample parking throughout campus with additional street level public parking throughout campus.

#### COMPLIMENTARY

Dedicated shuttles throughout our campuses to BART and Amtrak Capitol Corridor Route.

CAMPUS parking

## IN THE CENTER OF THE CRITICAL BERKELEY-EMERYVILLE RESEARCH & DEVELOPMENT CLUSTER

Emery Go-Round dedicated shuttle (emerygoround.com) stops throughout our campus with frequent and reliable schedules:

- All around Emeryville.
- To MacArthur BART.
- Between Wareham's Emeryville and West Berkeley research campuses.

Amtrak Capitol Corridor train between Sacramento and San Jose (amtrak.com/capitolcorridor) on campus.

Lots of bike and pedestrian paths and trails.

# BEST-IN-CLASS AMENITIES WITHIN WALKING DISTANCE

- + Easy access from all major public transportation and freeways with plentiful campus parking and carcharging stations.
- + Dedicated Emery Go-Round shuttle to and from BART.
- + Amtrak Intermodal Transit Center for easy commutes between Sacramento and San Jose on Capitol Corridor Route.
- + Walkable to or a quick free shuttle hop to the restaurants, shopping, hospitality, and entertainment at Public Market, Powell Street Plaza and Bay Street.
- + Recruiting and collaboration opportunities with US Berkeley, UC San Francisco, Stanford University, and Lawrence Berkeley National Laboratory.