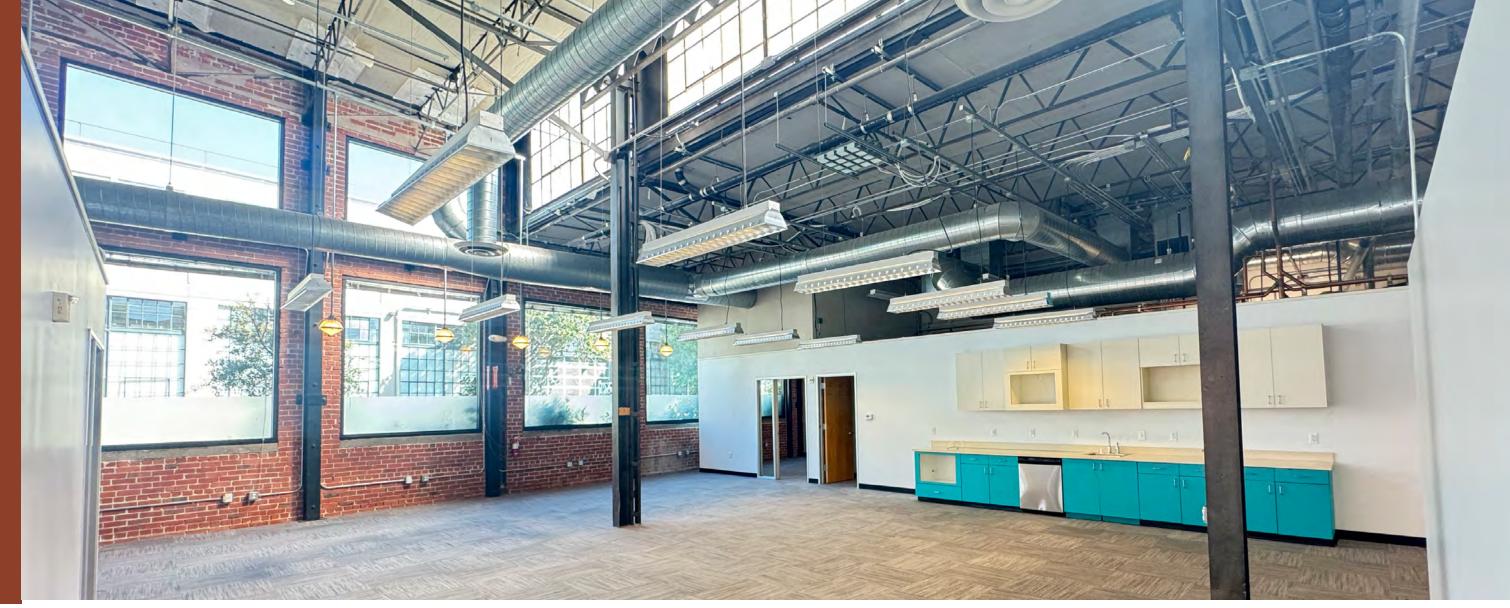

PROPERTY INTERIOR

LAB AND OFFICE FOR LEASE

#### **OFFICE BUILD-OUT:**

- Street frontage entrance with double doors
- Two (2) private offices
- Conference room
- Open office area with room for (+/-) 24 desks
- Lockers and storage room
- Two (2) private restrooms within suite
- Kitchenette