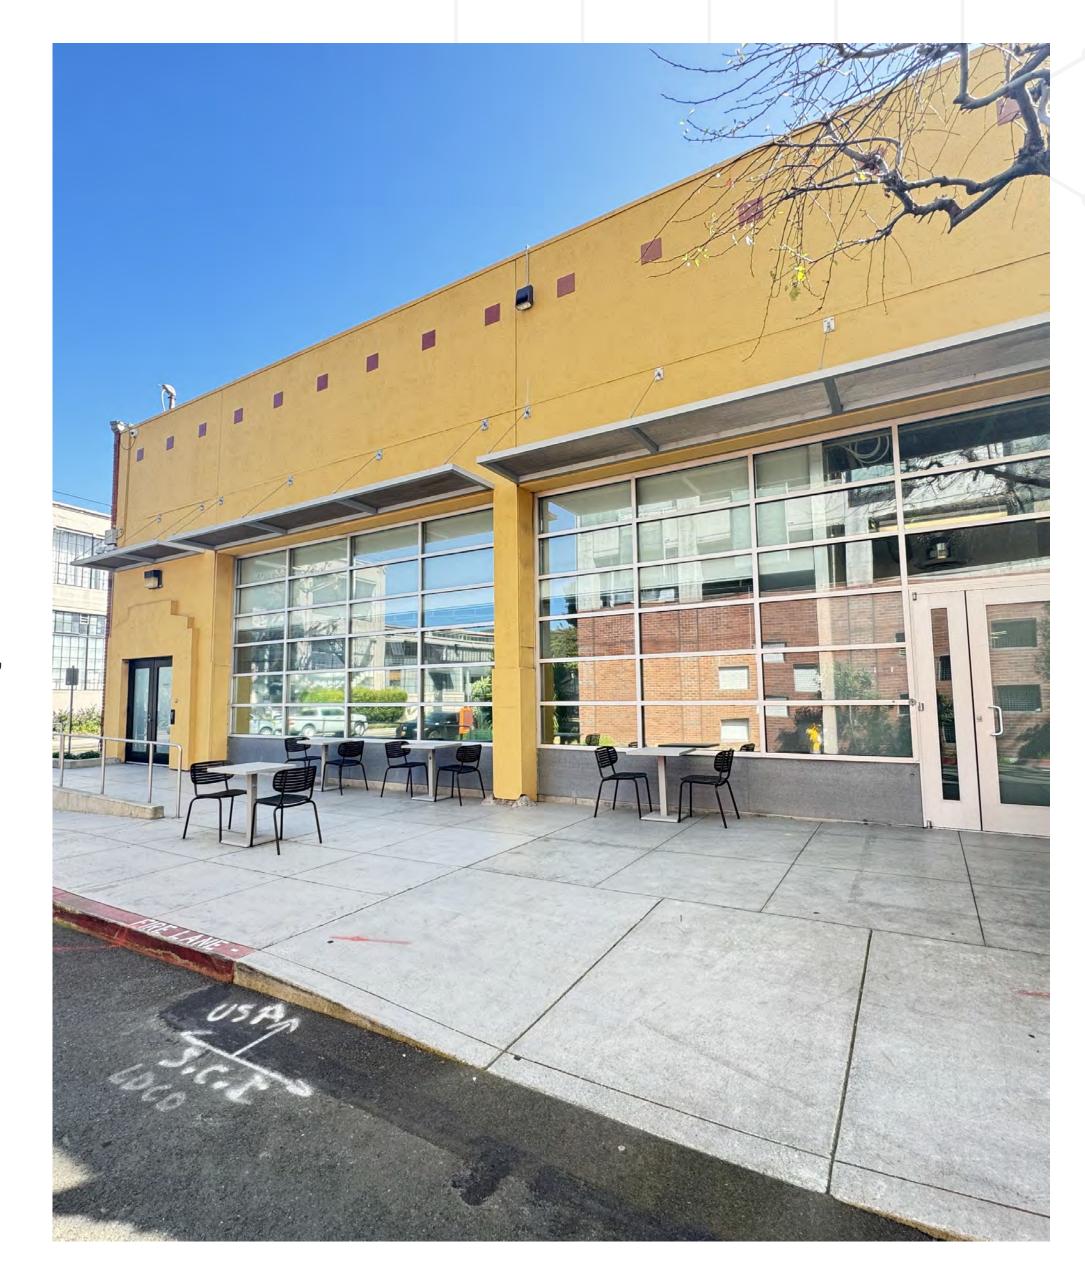

#### **HEALTH & WELLNESS**

- Abundance of natural light throughout interior building
- Private exterior tenant patio
- Lush organic gardens and art throughout campus

#### **OFFICE BUILD-OUT:**

- Street frontage entrance with double doors
- Two (2) private offices
- Conference room
- Open office area with room for (+/-) 24 desks
- Lockers and storage room
- Two (2) private restrooms within suite
- Kitchenette