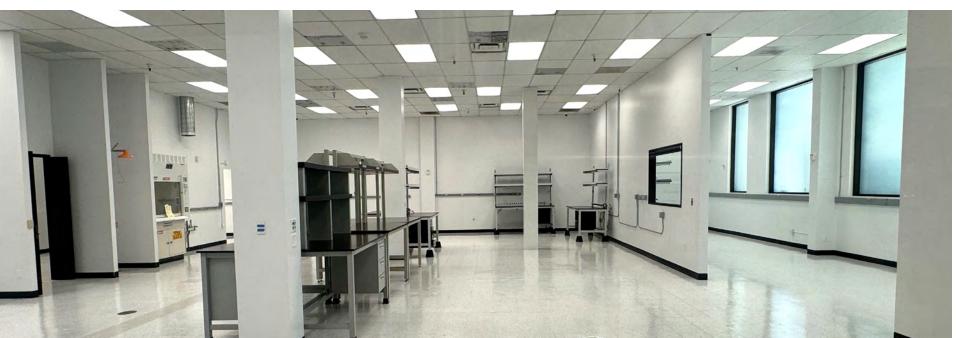

PROPERTY INTERIOR

LAB AND OFFICE FOR LEASE

#### LAB BUILD-OUT

- Recently renovated lab and pilot lab facility
- Three (3) lab support rooms
- Glass/autoclave wash room
- Fume Hood
- Ceiling drop-down plug-ins with house air and CDA
- Walk-in cold storage room
- Vestibule separation entrance from street frontage with adjacent shipping & receiving room within lab
- IT room within Lab
- Backup generator