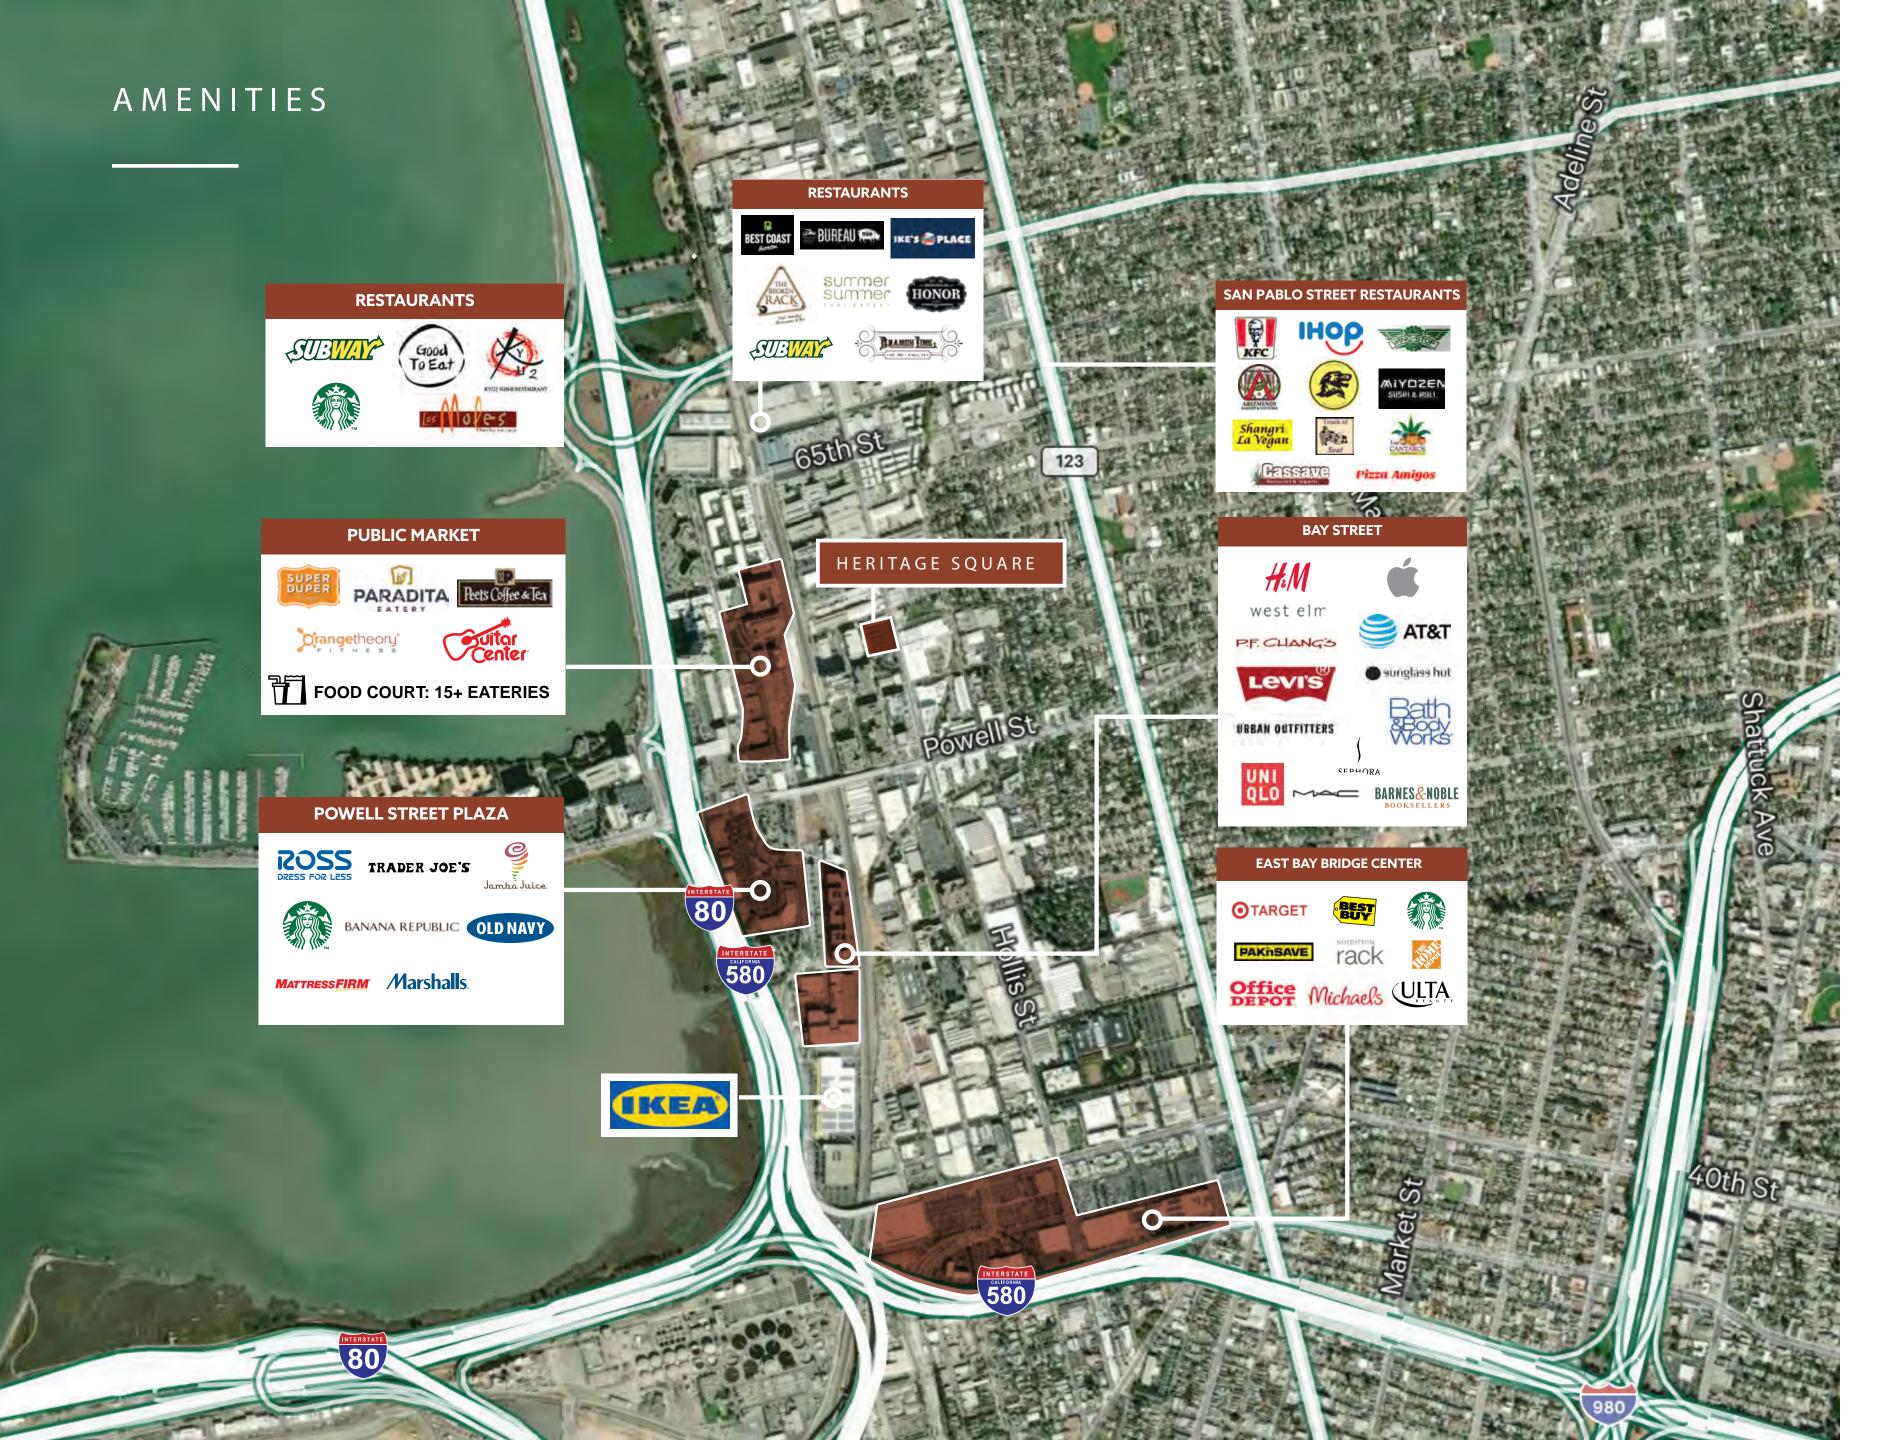

# BEST-IN-CLASS AMENITIES WITHIN WALKING DISTANCE

- + Easy access from all major public transportation and freeways with plentiful campus parking and carcharging stations.
- + Dedicated Emery Go-Round shuttle to and from BART.
- + Amtrak Intermodal Transit Center for easy commutes between Sacramento and San Jose on Capitol Corridor Route.
- + Walkable to or a quick free shuttle hop to the restaurants, shopping, hospitality, and entertainment at Public Market, Powell Street Plaza and Bay Street.
- + Recruiting and collaboration opportunities with US Berkeley, UC San Francisco, Stanford University, and Lawrence Berkeley National Laboratory.

#### **ABUNDANT AMENITIES**

On-site restaurants or short walk to others, to shopping districts, health facilities, entertainment.

#### COMPLIMENTARY

Dedicated shuttles throughout our campuses to BART and Amtrak Capitol Corridor Route.

CAMPUS parking