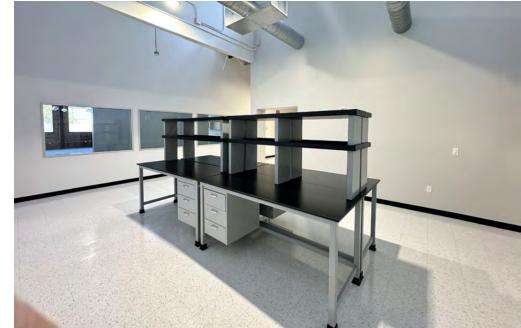

PROPERTY INTERIOR

LAB AND OFFICE FOR LEASE

#### LAB BUILD-OUT

- Recently renovated lab and pilot lab facility
- Three (3) lab support rooms
- Glass/autoclave wash room
- Fume Hood
- Ceiling drop-down plug-ins with house air and CDA
- Walk-in cold storage room
- Vestibule separation entrance from street frontage with adjacent shipping & receiving room within lab
- IT room within Lab
- Backup generator