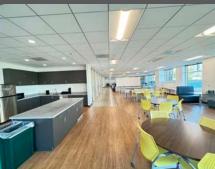

# FLOOR PLAN 5858 HORTON SUITE 170 FEATURES

10,112 RSF

Ground level location with big window lines for good visibility.

Open ceiling plan.

Reception area, main conference room, and break room.

Dedicated street entrance off courtyard with lush landscaping and art.