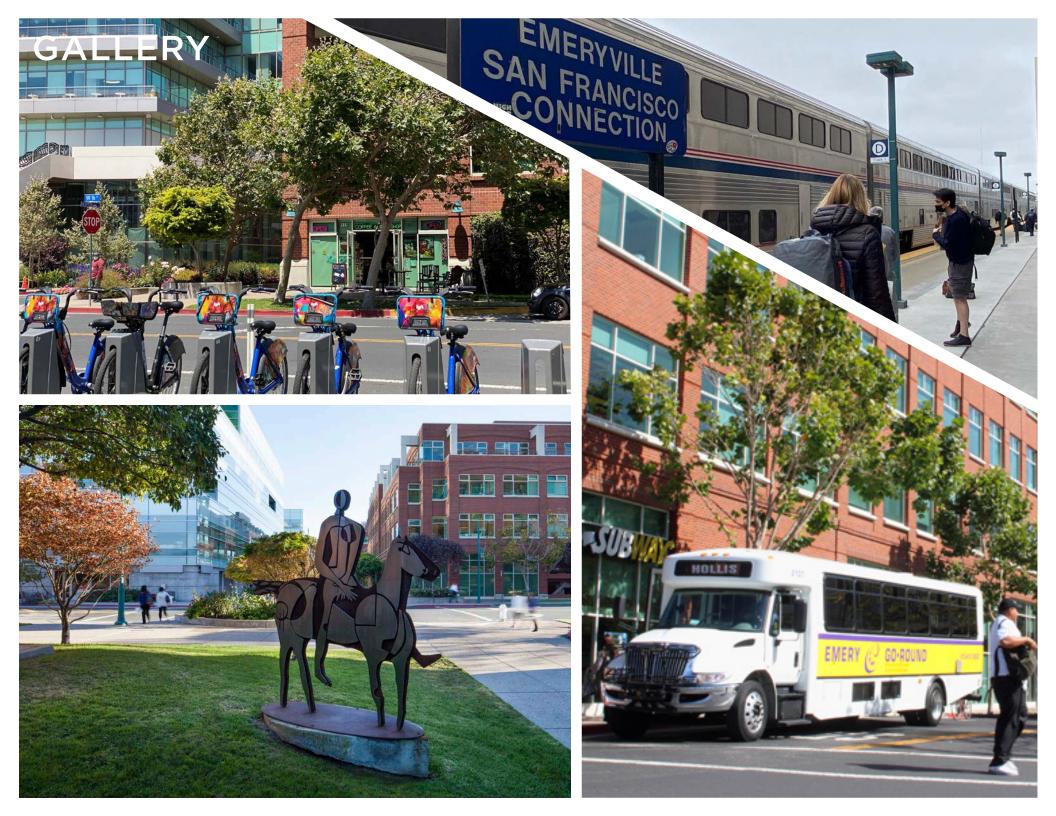

### EMERYSTATION RESEARCH CAMPUS FEATURES

Easy access from all major public transportation and freeways with plentiful campus parking and car-charging stations.

Free Emery Go-Round shuttle to and from BART.

Amtrak Intermodal Transit Center for easy commutes between Sacramento and San Jose on Capitol Corridor Route.

Bike parking, bike share, and bike repair stations.

Popular restaurants: Bureau 510, Summer Summer, Ruby's Café, Polaris Café, Branch Line Bar, Subway.