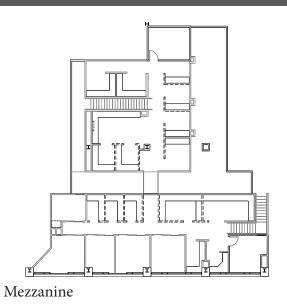

# FLOOR PLAN 5858 HORTON SUITE 170 FEATURES

10,112 RSF

Ground level location with big window lines for good visibility.

Open ceiling plan.

Reception area, main conference room, and break room.

Dedicated street entrance off courtyard with lush landscaping and art.

Great exterior signage identity, if desired.

Full campus amenities including fitness center and large campus conference rooms.