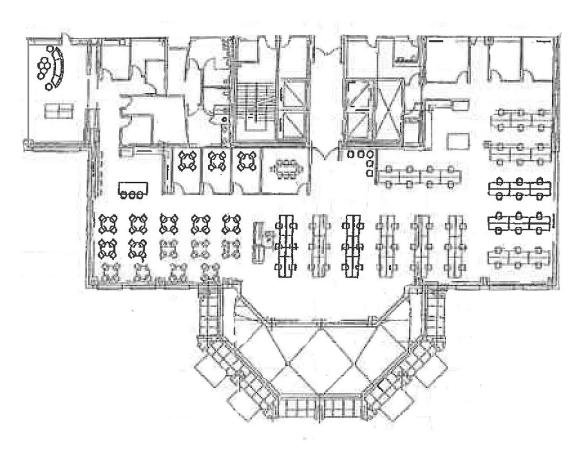

# FLOOR PLAN 5858 HORTON SUITE 300 FEATURES

13,058 RSF

Third floor location with elevator identity.

Reception area with multiple conference/breakout room.

Plug in Play with open floorplan, and interior private offices.

Abundance of natural light with exclusive access to exterior deck.

Full campus amenities including fitness center and large campus conference rooms.