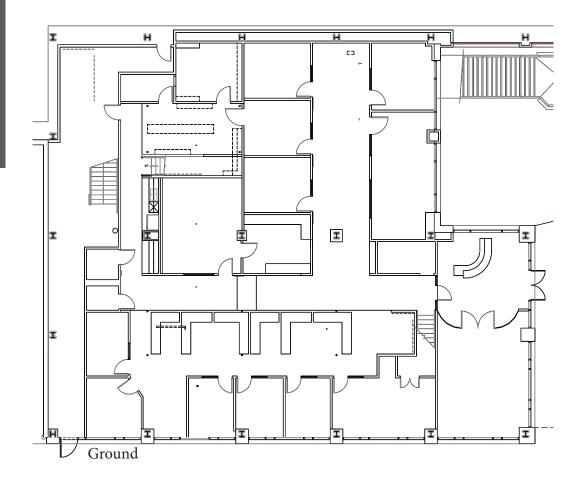

# FLOOR PLAN 5858 HORTON SUITE 300 FEATURES

13,058 RSF

Third floor location with elevator identity.

Reception area with multiple conference/breakout room.

Plug in Play with open floorplan, and interior private offices.

Abundance of natural light with exclusive access to exterior deck.

Full campus amenities including fitness center and large campus conference rooms.