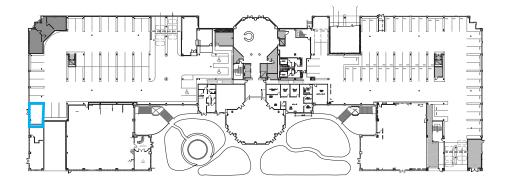

## FLOOR PLAN 5858 HORTON SUITE 193 FEATURES

920 RSF

Ground level location with big window line for good visibility

Dedicated street entrance

Great exterior signage identity, if desired

Full campus amenities including fitness center and large campus conference rooms.