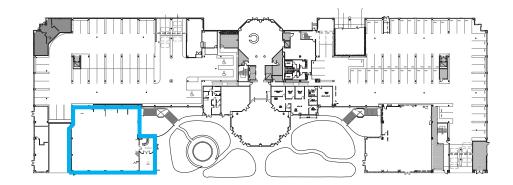

# FLOOR PLAN 5858 HORTON SUITE 170 FEATURES

10,112 RSF

Ground level location with big window lines for good visibility.

Open ceiling plan.

Reception area, main conference room, and break room.

Dedicated street entrance off courtyard with lush landscaping and art.

Great exterior signage identity, if desired.

Full campus amenities including fitness center and large campus conference rooms.