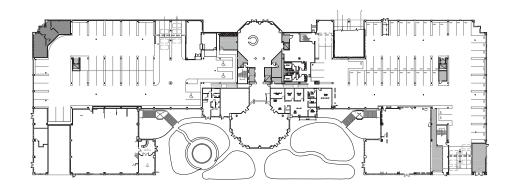

# FLOOR PLAN 5858 HORTON SUITE 170 FEATURES

10,112 RSF

Ground level location with big window lines for good visibility.

Open ceiling plan.

Reception area, main conference room, and break room.

Dedicated street entrance off courtyard with lush landscaping and art.

## FLOOR PLAN 5858 HORTON SUITE 193 FEATURES

920 RSF

Ground level location with big window line for good visibility

Dedicated street entrance

Great exterior signage identity, if desired

Full campus amenities including fitness center and large campus conference rooms.