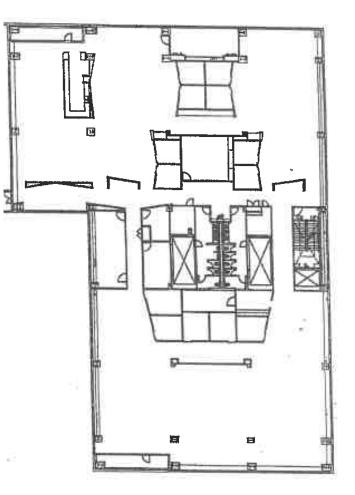

#### ±22,087SF

- Full campus amenities including fitness center, large campus conference center, and onsite café.
- 24/7 lobby/campus wide security
- Structured parking in building and across campus
- Two open air exterior terraces
- Second floor with expansive glass line space overlooking half acre campus park
- Spectacular layout featuring mix of interior privates, breakout, and large conference rooms
- Free Emery Go Round shuttle stop directly outside building lobby with service to BART

SUITE 250