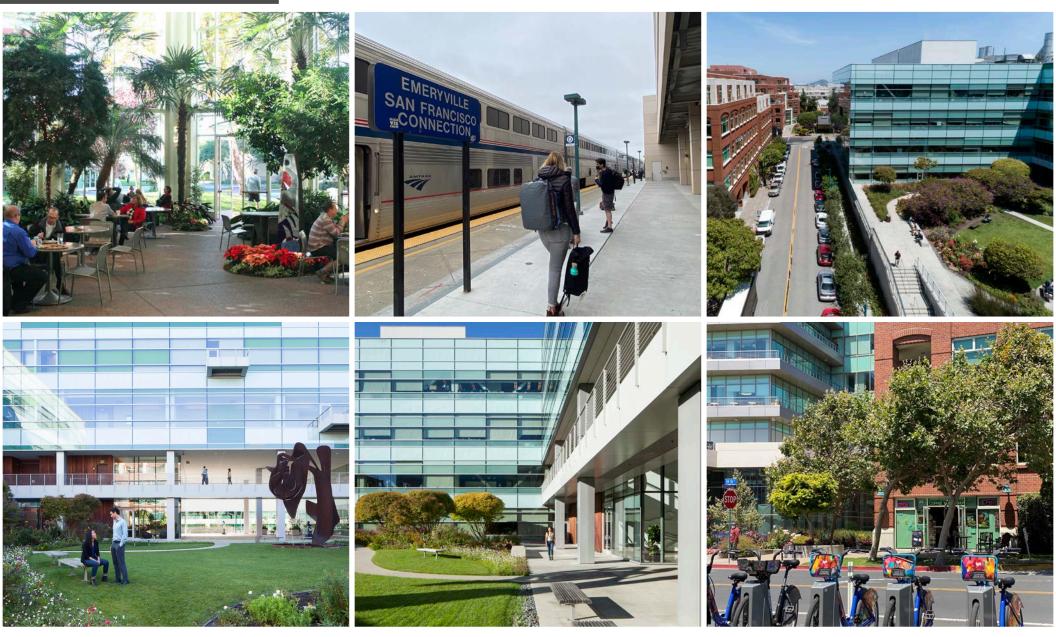

### EMERYSTATION RESEARCH CAMPUS FEATURES

Easy access from all major public transportation and freeways with plentiful campus parking and carcharging stations.

Free Emery Go-Round shuttle to and from BART.

Amtrak Intermodal Transit Center for easy commutes between Sacramento and San Jose on Capitol Corridor Route.

Bike parking, bike share, and bike repair stations.

Popular restaurants: Bureau 510, Summer Summer, Ruby's Café, Polaris Café, Branch Line Bar, Subway.

Campus Fitness Center.

Electric Car Chargers on SIte

Conference rooms equipped for larger meetings.

Lush organic gardens and pocket parks. Sculptures and art throughout the campus.

Walkable to or a quick free shuttle hop to the restaurants, shopping, hospitality, and entertainment at Public Market, Powell Street Plaza and Bay Street

Close proximity to UC Berkeley, UC San Francisco, and hundreds of tech and research companies.

Stellar property management team 24/7

## GALLERY