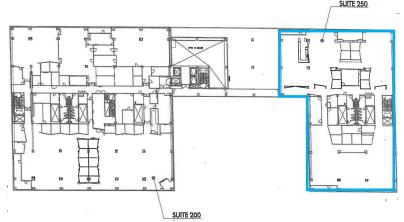

#### ±22,087SF

- Full campus amenities including fitness center, large campus conference center, and onsite café.
- 24/7 lobby/campus wide security
- Structured parking in building and across campus
- Two open air exterior terraces
- Second floor with expansive glass line space overlooking half acre campus park
- Spectacular layout featuring mix of interior privates, breakout, and large conference rooms
- Free Emery Go Round shuttle stop directly outside building lobby with service to BART

SUITE 250