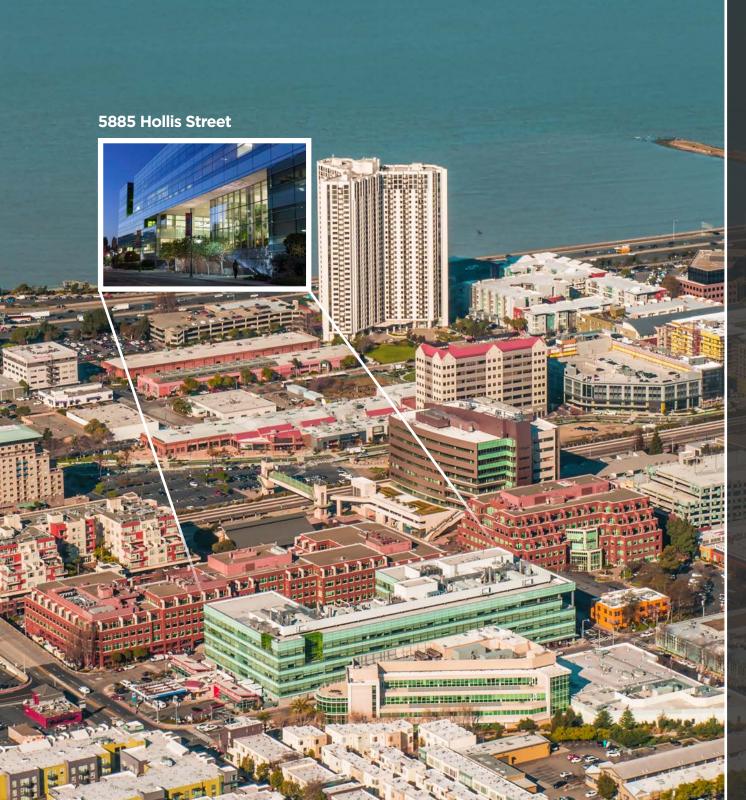

# 5885 HOLLIS STREET EMERYVILLE, CA FORLEASE SUITE 250: 22,087 SF

JONATHAN TOMASCO

t 510-923-6262 Jonathan.tomasco@nmrk.com CA RE Lic #01224562

EMERYS TATION RESEARCH CAMPUS

## 5885 HOLLIS STREET EMERYVILLE, CA

EMERYSTATION RESEARCH CAMPUS