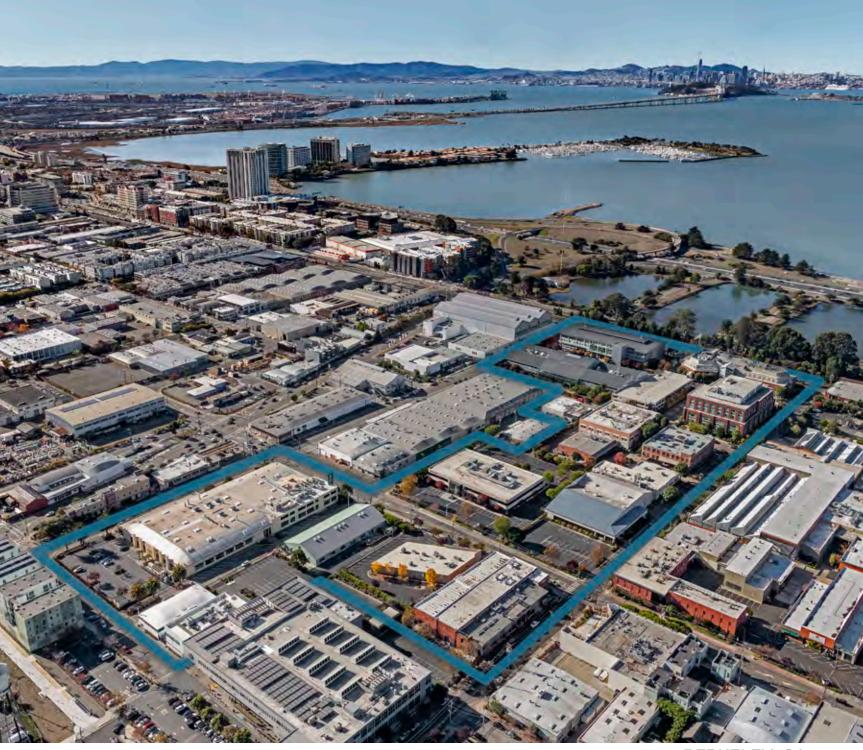

### **Aquatic Park Research Campus** Overview

- Massive campus infrastructure.
- 800,000 square feet in 16 buildings on this campus owned, developed, and managed by Wareham Development.
- Urban infill.
- History of successful public-private partnerships with the City of Berkeley since 1977.
- Recruiting and collaboration opportunities with US Berkeley, UC San Francisco, Stanford University, and Lawrence Berkeley National Laboratory.
- Abundant campus amenities, including highly-regarded school for early childhood education.
- Walking or biking distance to other Berkeley amenities.
- Adjacent housing.