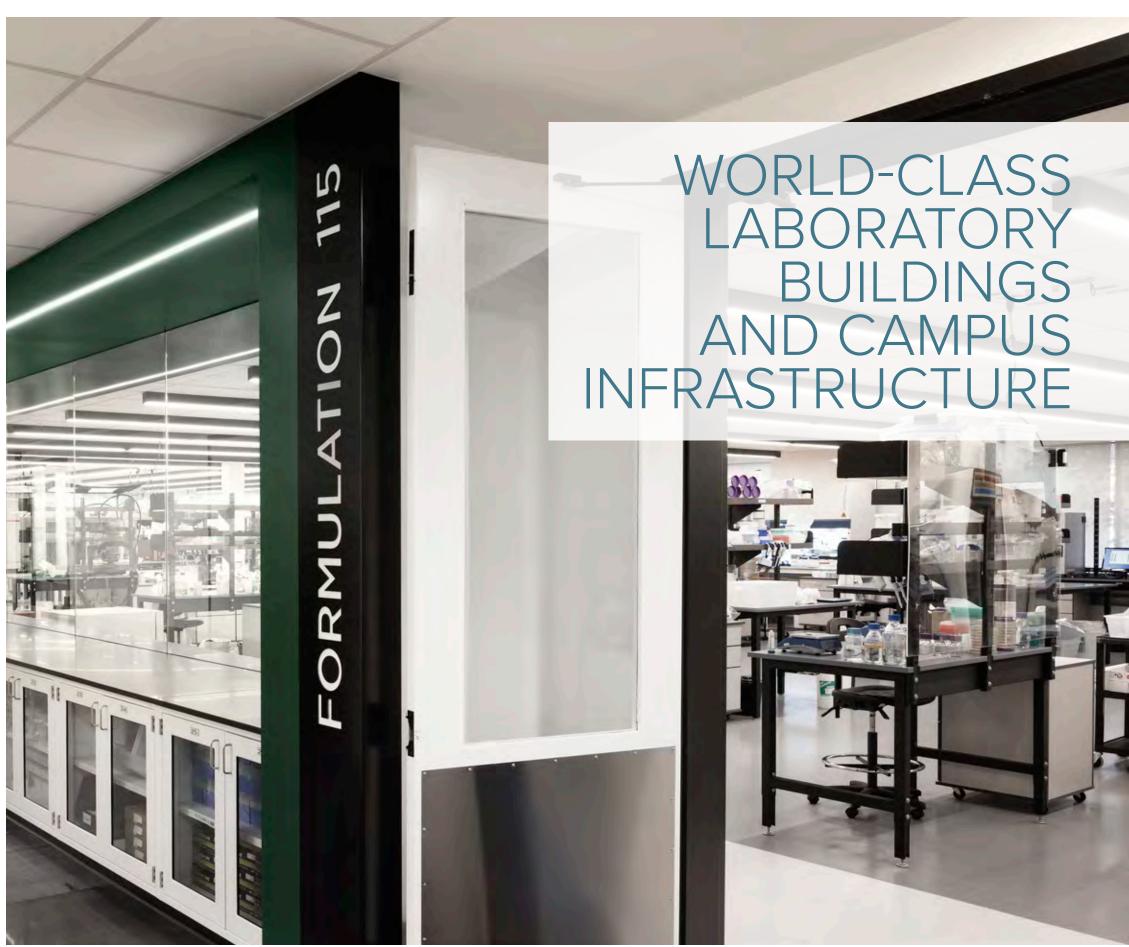

Building our award-winning laboratory buildings our talented team of real estate development and property management professionals quickly and easily develop, redevelop, and upgrade our massive campus infrastructure to meet ongoing changes and needs of our amazing tenants and this great research cluster.

### **Aquatic Park Research Campus** Overview

- Massive campus infrastructure.
- 800,000 square feet in 16 buildings on this campus owned, developed, and managed by Wareham Development.
- Urban infill.
- History of successful public-private partnerships with the City of Berkeley since 1977.
- Recruiting and collaboration opportunities with US Berkeley, UC San Francisco, Stanford University, and Lawrence Berkeley National Laboratory.
- Abundant campus amenities, including highly-regarded school for early childhood education.
- Walking or biking distance to other Berkeley amenities.
- Adjacent housing.